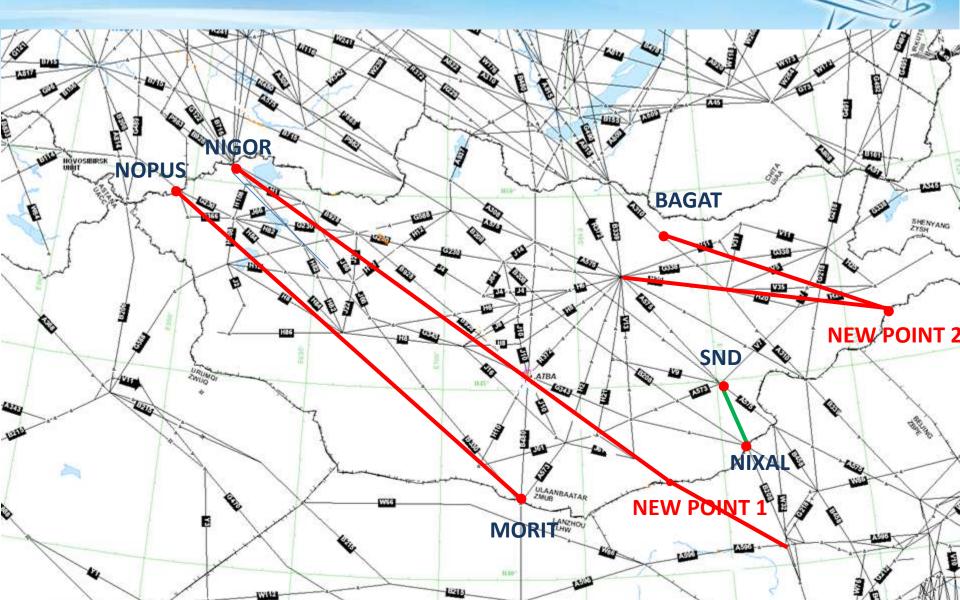

#### CURRENT STATUS OF NEW ENTRY/EXIT POINT

- Signed MOU between related Ministries in Sep 2013.
- An official letter for facilitating to open new entry/exit point west of NIXAL was sent to DG of CAA of China in January, 2014.