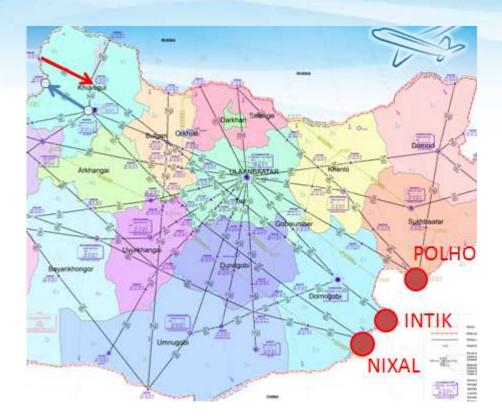

# ENTRY/EXIT POLICY OF PR OF CHINA

In order to avoid high traffic density over Beijing

- POLHO: dep/dest to/from KOREA, JAPAN
- INTIK: dep/dest to/from Beijing FIR
- NIXAL: dep/dest to/from South east Asia, Hongkong, Shanghai