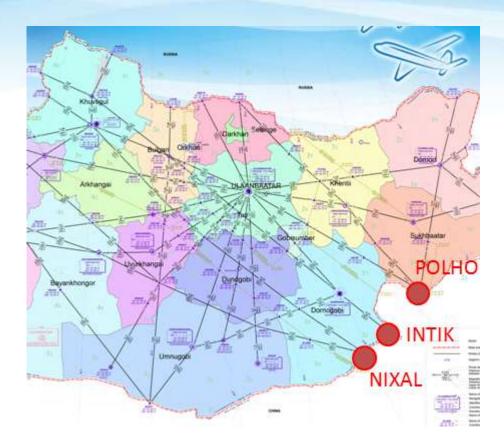

# ENTRY/EXIT POLICY OF PR OF CHINA

In order to avoid high traffic density over Beijing

- POLHO: dep/dest to/from KOREA, JAPAN
- INTIK: dep/dest to/from Beijing FIR
- NIXAL: dep/dest to/from South east Asia, Hongkong, Shanghai